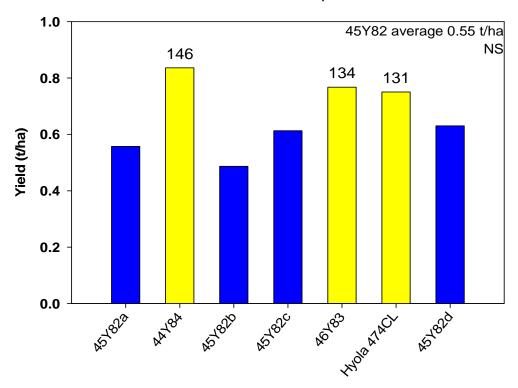

## 2011 SEPWA Canola trial - Chambers Ravensthorpe

Key
Control variety
Not different to control
Significantly greater than control
Significantly less than control

\*Yield expressed as percentage of 45Y82 Site Mean (t/ha) 0.663 Sowing Date Harvested Date Wednesday, 27 April 2011 Sunday, 13 November 2011

| Plot | Variety     | Adjusted<br>Yield t/ha | % of Control | Moisture<br>% | Protein % | Oil % | Farmanco<br>Economic<br>Ranking |                        |
|------|-------------|------------------------|--------------|---------------|-----------|-------|---------------------------------|------------------------|
| 1    | 45Y82       | 0.572                  | 100          | 6.7%          | 22.8%     | 38.5% | \$193                           | *Canola \$545/t        |
| 2    | 44Y84       | 0.836                  | 146          | 7.2%          | 22.8%     | 39.8% | \$346                           | * CAG Discount \$40/t  |
| 3    | 45Y82       | 0.572                  | 100          | 7.3%          | 22.4%     | 39.8% | \$161                           | * Includes Oil Increme |
| 5    | 46Y83       | 0.767                  | 134          | 7.0%          | 21.5%     | 40.2% | \$312                           | * System Cost Include  |
|      | Hyola 474CL | 0.750                  | 131          | 6.7%          | 20.7%     | 43.1% | \$321                           | (Seed, TUA & Chemic    |
| 7    | 45Y82       | 0.572                  | 100          | 6.7%          | 22.0%     | 41.7% | \$247                           | Low - Conv OP's \$26   |
|      |             |                        |              |               |           |       |                                 | High - RR Hybrids \$10 |